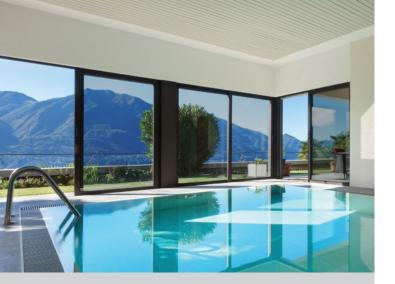

# Maximum solar protection with improved room ambience

Maxima combines two premium technologies to produce a range of attractive shades that block high levels of heat and glare while offering a deep non-mirrored ambient tone with attractive daytime privacy options.

Ultra Graphite Ceramic

LOW INTERNAL & EXTERNAL REFLECTIVITY

DEEP AMBIENT NATURAL TONE

CORROSION FREE NANO GRAPHITE

& CERAMIC COATINGS

DAYTIME PRIVACY

Constructed using nano-graphite and advanced ceramic coatings the Maxima range combines maximum glare and solar control with desired ambience and style.

Maxima's 100% dye and metal free, non-corrosive construction makes it the ideal choice in all environments to achieve privacy and solar control.

Maxima Ultra Graphite Ceramic by Express Window Films is available in a choice of deep non-reflective shades.