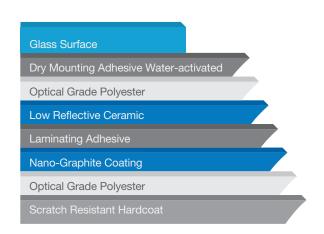

Ultra Graphite Ceramic

LOW INTERNAL & EXTERNAL REFLECTIVITY

DEEP AMBIENT NATURAL TONE

CORROSION FREE NANO GRAPHITE

& CERAMIC COATINGS

DAYTIME PRIVACY

Constructed using nano-graphite and advanced ceramic coatings the Maxima range combines maximum glare and solar control with desired ambience and style.

## Nano-Graphite Technology

Maxima's state of the art, low reflective nano-graphite internal layer offers increased heat control, glare reduction and optical clarity, whilst also being color stable and corrosion resistant.

#### **Advanced Ceramics**

Maxima is empowered by a revolutionary manufacturing process that produces stunning neutral tones. Utilizing advanced ceramic coatings to help selectively filter solar energy while providing high definition optics that enhance your natural views.

#### **Corrosion Free**

The ceramic coating technology utilized in the Maxima range ensures the film will maintain it's appearance in coastal areas and environments where large bodies of salt based water exist without the need of edge sealing the film.

## Film Construction

| Ply               | 2 Ply         |  |
|-------------------|---------------|--|
| Thickness         | 2.0 Mil       |  |
| Ceramic           | Nano-Graphite |  |
| Color             | Dye Free      |  |
| Adhesive          | Dry Adhesive  |  |
| Scratch Resistant | Yes           |  |
| Liner             | Polypropylene |  |