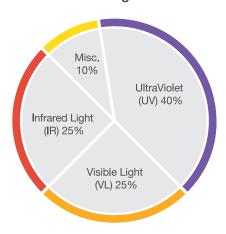

#### **UV Protection 99%+**

Ultra Violet Light is the major contributor to premature fading of flooring, furnishings and interior items. Protect your interior and contents with 99%+ UV protection across the whole Maxima range.

# Cause of Fading Guide (SOLAR ENERGY)

Ultra Graphite Ceramic

Dealer Information