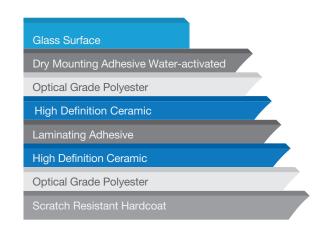

## Film Construction

| Ply               | 2 Ply            |  |  |
|-------------------|------------------|--|--|
| Thickness         | 2.0 Mil          |  |  |
| Ceramic           | Advanced Coating |  |  |
| Color             | Dye Free         |  |  |
| Adhesive          | Dry Adhesive     |  |  |
| Scratch Resistant | Yes              |  |  |
| Liner             | Polypropylene    |  |  |