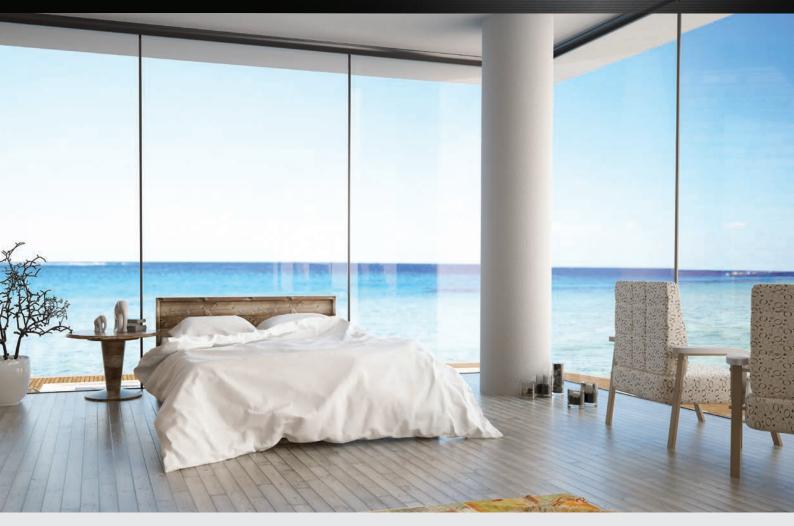

# Supreme optics and performance without compromise

The advanced ceramic technology used to manufacture the Luxury range blocks high levels of unwanted heat and glare, whilst offering high definition neutral tones for superior vision.

Supreme Neutral Ceramic

LOW INTERNAL & EXTERNAL REFLECTIVITY
HIGH DEFINITION / NEUTRAL TONE
CORROSION FREE ADVANCED
CERAMIC COATINGS
ENHANCED OPTICS

Constructed using twin layers of advanced ceramic coatings, the Luxury window film range combines solar energy filtration with optical perfection.

Luxury's corrosion free construction is suitable for the harshest environments, including coastal areas and where large bodies of salt water exist.

Luxury Supreme Neutral Ceramic by Express Window Films is available in a choice of subtle non-reflective neutral shades.