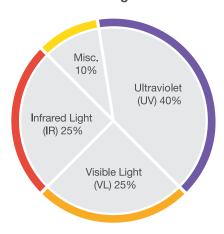

#### **UV Protection 99%+**

Ultra Violet Light is the major contributor to premature fading of flooring, furnishings and interior items. Protect your interior and contents with 99%+ UV protection across the whole Luxury range.

# Cause of Fading Guide (solar energy)

Supreme Neutral Ceramic

Dealer Information