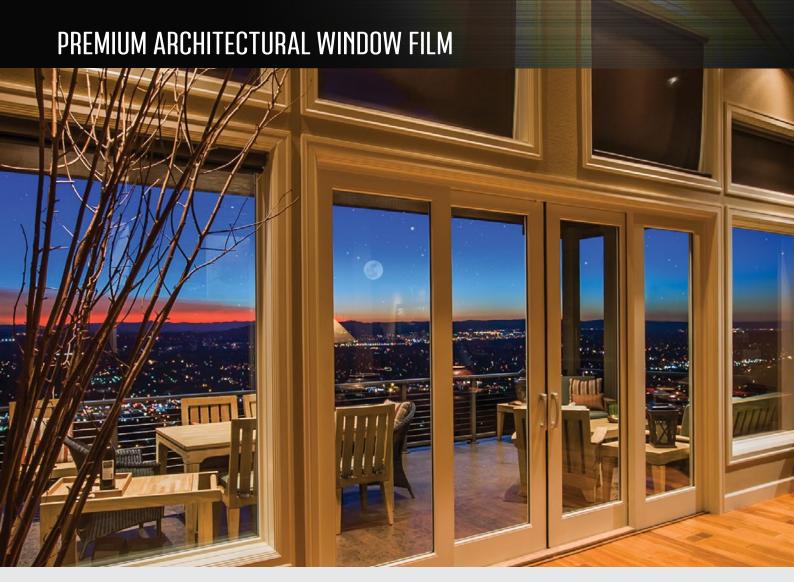

# Classic color tone that delivers enduring protection & comfort

The ultra low-reflective color stable formula utilized in the manufacture of the Galaxy range blocks high levels of unwanted glare and damaging ultra violet solar energy whilst maintaining a natural day and night ambience.

Classic Night Charcoal

VERY LOW REFLECTIVITY INSIDE & OUT
COLOR STABLE CHARCOAL TONE
ENDURANCE ALLOY LAYERS
DAY & NIGHT NATURAL

Constructed using a time proven internal color stable layer for the lowest possible internal reflectivity, and a proprietary low density alloy external layer for robust solar protection that is aesthetically pleasing.

Galaxy's signal friendly construction offers enduring corrosion resistant protection without blocking your dwellings signal transmitting capacity.

Galaxy Classic Night Charcoal by Express Window Films is available in a choice of ultra-low reflective charcoal shades.