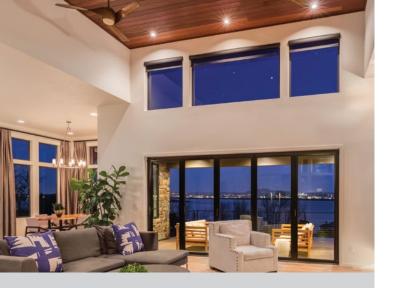

# Classic color tone that delivers enduring protection & comfort

The ultra low-reflective color stable formula utilized in the manufacture of the Galaxy range blocks high levels of unwanted glare and damaging ultra violet solar energy whilst maintaining a natural day and night ambience.

Classic Night Charcoal

VERY LOW REFLECTIVITY INSIDE & OUT
COLOR STABLE CHARCOAL TONE
ENDURANCE ALLOY LAYERS
DAY & NIGHT NATURAL

Constructed using a time proven internal color stable layer for the lowest possible internal reflectivity, and a proprietary low density alloy external layer for robust solar protection that is aesthetically pleasing.

## Very Low Reflectivity

Galaxy's hybrid color stable formula and low density alloy coating combine to offer the lowest possible levels of reflectivity. Allowing pleasing views to be taken in during the darker hours of dusk and dawn.