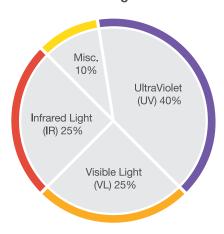

#### **UV Protection 99%+**

Ultra Violet Light is the major contributor to premature fading of flooring, furnishings and interior items. Protect your interior and contents with 99%+ UV protection across the whole Galaxy range.

# Cause of Fading Guide (SOLAR ENERGY)

Classic Night Charcoal

Dealer Information