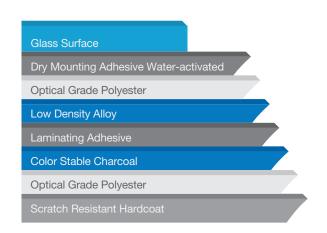

## Film Construction

| Ply               | 2 Ply            |  |  |
|-------------------|------------------|--|--|
| Thickness         | 1.5 Mil          |  |  |
| Metal             | Vapor Deposition |  |  |
| Color             | Stable Charcoal  |  |  |
| Adhesive          | Dry Adhesive     |  |  |
| Scratch Resistant | Yes              |  |  |
| Liner             | Polypropylene    |  |  |